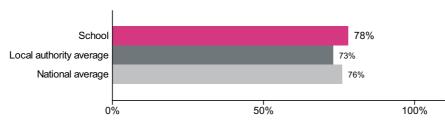

# Percentage achieving the expected standard or higher in reading

Number of pupils = 90

Percentage achieving the expected standard or higher in reading