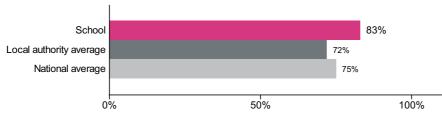

# Percentage achieving the expected standard or higher in reading

Number of pupils = 90

Percentage achieving the expected standard or higher in reading