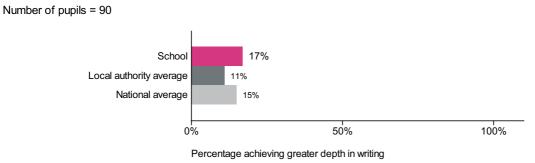

u>Town Lane Infant School</u> for the previous record.

# Key stage 1

This is provisional data for 2018/19. CLA data is not currently available, therefore we are not currently publishing breakdowns of data such as disadvantaged which appeared previously. This information will be included in a later release.

# Percentage achieving the expected standard or higher in reading

Number of pupils = 90



Percentage achieving the expected standard or higher in reading

## Percentage achieving greater depth in reading

Number of pupils = 90



Percentage achieving greater depth in reading

### Percentage achieving the expected standard or higher in writing

Number of pupils = 90



Percentage achieving the expected standard or higher in writing

### Percentage achieving greater depth in writing



#### Percentage achieving the expected standard or higher in maths

Number of pupils = 90



Percentage achieving the expected standard or higher in maths

# Percentage achieving greater depth in maths

Number of pupils = 90



Percentage achieving greater depth in maths