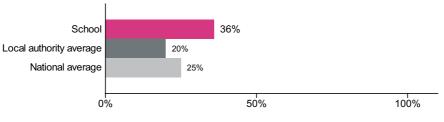

## Percentage achieving greater depth in reading

Number of pupils = 90

Percentage achieving greater depth in reading