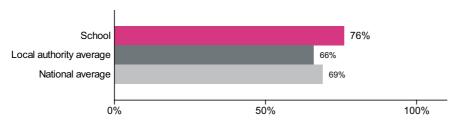

### Percentage achieving the expected standard or higher in writing

Number of pupils = 90

Percentage achieving the expected standard or higher in writing