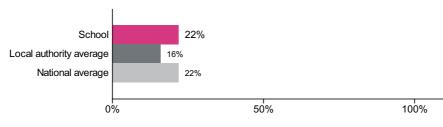

## Percentage achieving greater depth in reading

Number of pupils = 90

Percentage achieving greater depth in reading